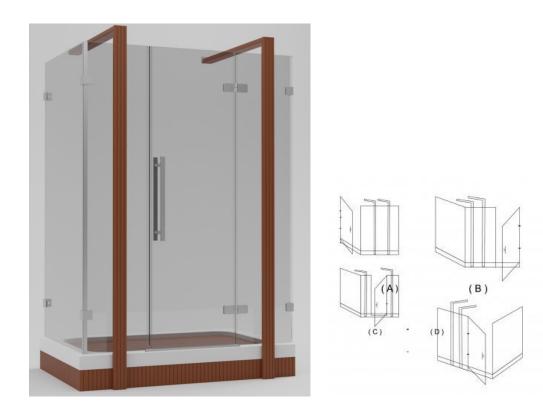

MIST Shower Enclosure A Model SP8027

| Product Name        | MIST Shower Enclosure A Model                                                                                                                                                                                                                                                                                                              |
|---------------------|--------------------------------------------------------------------------------------------------------------------------------------------------------------------------------------------------------------------------------------------------------------------------------------------------------------------------------------------|
| Product Code        | SP8027                                                                                                                                                                                                                                                                                                                                     |
| Product Description | MIST SHOWER ENCLOSURE WOOD<br>MIST WOOD SHOWER CABIN, BROWN SHOWER CABIN<br>MIST BLACK SHOWER CABIN, BROWN SHOWER ENCLOSURE<br>RECTANGLE SHOWER TRAY<br>IROKO WOODEN PANELS (SIDE + FRONT)<br>SHOWER TRAY WASTE (SIPHON)<br>IROKO WOODEN MAST<br>IROKO WOODEN GRATE<br>40 CM CHROME PLATED BRASS HANDLE<br>8 MM TEMPERED TRANSPARENT GLASS |
|                     |                                                                                                                                                                                                                                                                                                                                            |